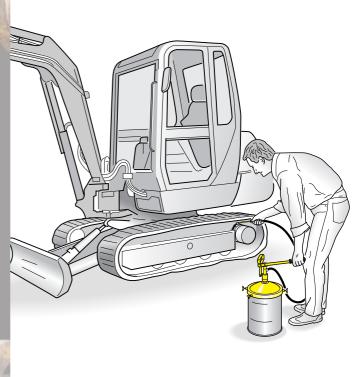

### **Hand operated for drums**

# art. 0E60280

Hand operated grease pump for drums with inside ø from 240 to 280 mm

N° 1 pack. m <sup>3</sup> 0,022

## art. 0E60310

Hand operated grease pump for drums with inside ø from 255 to 310 mm

N° 1 pack. m <sup>3</sup> 0,022