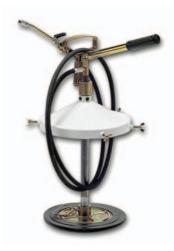

### art. 0E68012

Hand operated grease pump with 13 Kg tank.

N° 1 pack. m <sup>3</sup> 0,070 kg 10,4

| Article                        | 0E68012     |
|--------------------------------|-------------|
| Max. capacity tank             | 13 kg       |
| Length delivery hose           | 2,5 m       |
| Pressure of grease in delivery | 140/150 bar |
| Capacity every 10 cycles       |             |
| of lever                       | 60 g        |