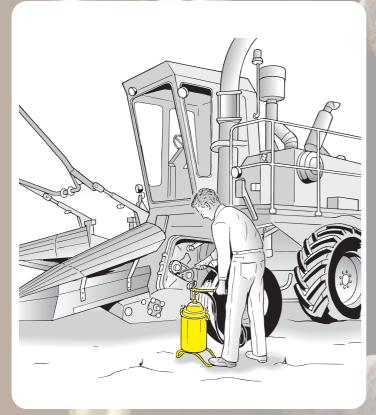

### art. 0E68012

Hand operated grease pump with 13 Kg tank.

N° 1 pack. m <sup>3</sup> 0,070 kg 10,4

| Article                        | 0E68012     |
|--------------------------------|-------------|
| Max. capacity tank             | 13 kg       |
| Length delivery hose           | 2,5 m       |
| Pressure of grease in delivery | 140/150 bar |
| Capacity every 10 cycles       |             |
| of lever                       | 60 g        |