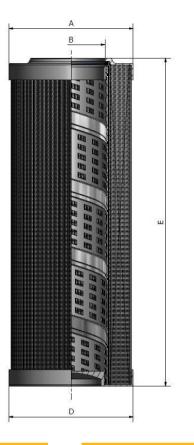

#### **Product Dimensions**

| A (mm) | 69.0  | (inch) | 2.72  |
|--------|-------|--------|-------|
| B (mm) | 34.2  | (inch) | 1.35  |
| D (mm) | 69    | (inch) | 2.72  |
| E (mm) | 355.0 | (inch) | 13.98 |