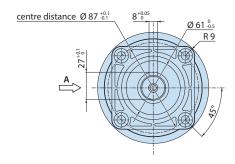

## Technical data XW 30.15 N code 20179

## **Description**

3-piston alternating volumetric pumps for use on cleaning units and industrial systems.

Can be coupled to various types of motors, directly or with flexible joint.

Pump body and cover in die-cast aluminium alloy.

Side cover may be blind or incorporate oil sight glass. Rear cover with oil drain outlet and sight glass.

Pistons driven by crank-connecting rod mechanism.

Pump shaft in pressed high-strength steel.

Oversized friction bearings.

Connecting rods in die-cast special low-friction zinc-aluminium

One-piece ceramic pistons.

Pump head in pressed brass. On request nichel-plated brass pump head.
Double gasket sealing system.

Intake and delivery valves have plugs for easier maintenance.