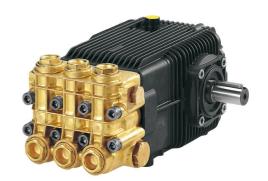

## **Description**

3-piston alternating volumetric pumps for use on cleaning units and industrial systems.

Can be coupled to various types of motors, directly or with flexible joint.

Pump body and cover in die-cast aluminium alloy.

Side cover may be blind or incorporate oil sight glass. Rear cover with oil drain outlet and sight glass.

Pistons driven by crank-connecting rod mechanism.

Pump shaft in pressed high-strength steel.

Oversized friction bearings.

Connecting rods in die-cast special low-friction zinc-aluminium

One-piece ceramic pistons.

Pump head in pressed brass. On request nichel-plated brass pump head.
Double gasket sealing system.

Intake and delivery valves have plugs for easier maintenance.