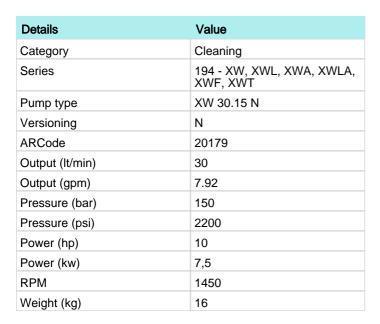

## Technical data XW 30.15 N code 20179

## **Description**

3-piston alternating volumetric pumps for use on cleaning units and industrial systems.

Can be coupled to various types of motors, directly or with flexible joint.

Pump body and cover in die-cast aluminium alloy.

Side cover may be blind or incorporate oil sight glass. Rear cover with oil drain outlet and sight glass.

Pistons driven by crank-connecting rod mechanism.

Pump shaft in pressed high-strength steel.

Oversized friction bearings.

Connecting rods in die-cast special low-friction zinc-aluminium

One-piece ceramic pistons.

Pump head in pressed brass. On request nichel-plated brass pump head.
Double gasket sealing system.

Intake and delivery valves have plugs for easier maintenance.