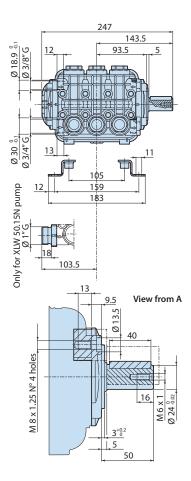

## Technical data XW 30.15 N code 20179

## **Description**

3-piston alternating volumetric pumps for use on cleaning units and industrial systems.

Can be coupled to various types of motors, directly or with flexible joint.

Pump body and cover in die-cast aluminium alloy.

Side cover may be blind or incorporate oil sight glass. Rear cover with oil drain outlet and sight glass.

Pistons driven by crank-connecting rod mechanism.

Pump shaft in pressed high-strength steel.

Oversized friction bearings.

Connecting rods in die-cast special low-friction zinc-aluminium

One-piece ceramic pistons.

Pump head in pressed brass. On request nichel-plated brass pump head.
Double gasket sealing system.

Intake and delivery valves have plugs for easier maintenance.