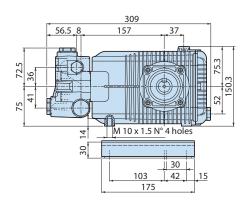

## Technical data XW 30.15 N code 20179

## **Description**

3-piston alternating volumetric pumps for use on cleaning units and industrial systems.

Can be coupled to various types of motors, directly or with flexible joint.

Pump body and cover in die-cast aluminium alloy.

Side cover may be blind or incorporate oil sight glass. Rear cover with oil drain outlet and sight glass.

Pistons driven by crank-connecting rod mechanism.

Pump shaft in pressed high-strength steel.

Oversized friction bearings.

Connecting rods in die-cast special low-friction zinc-aluminium

One-piece ceramic pistons.

Pump head in pressed brass. On request nichel-plated brass pump head.
Double gasket sealing system.

Intake and delivery valves have plugs for easier maintenance.