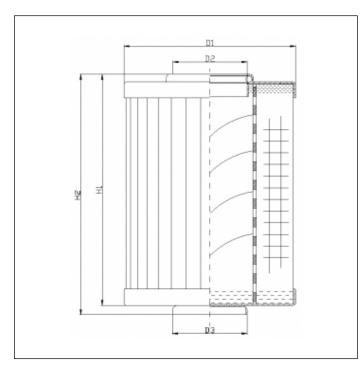

## **OVERALL DIMENSIONS**

| D1 | 73,6 mm  |
|----|----------|
| D2 | 32,0 mm  |
| D3 | 32,0 mm  |
| H1 | 99,0 mm  |
| H2 | 104,0 mm |

Technical information may change without notice. Image and drawing are representative only