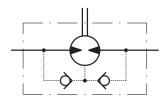

#### MP/MR...U motors with high pressure seal and drain connection:

The shaft seal pressure equals the pressure in the drain line.