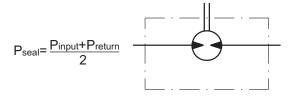

#### MP/MR...U1 motors with high pressure seal and without drain connection:

The shaft seal pressure equals the average of input pressure and return pressure.