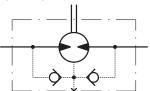

# MP/MR... motors with low pressure seal or standard shaft seal and with drain connection:

The shaft seal pressure equals the pressure in the drain line.