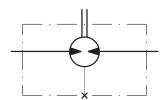

## MP/MR...1 motors with low pressure seal or standard shaft seal and without drain connection:

The shaft seal pressure never exceeds the pressure in the return line.