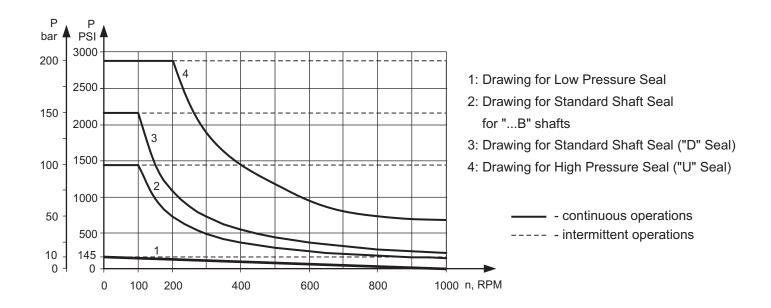

### MAX. PERMISSIBLE SHAFT SEAL PRESSURE FOR MP AND MR MOTORS

#### MP/MR...U1 motors with high pressure seal and without drain connection:

The shaft seal pressure equals the average of input pressure and return pressure.

#### MP/MR...U motors with high pressure seal and drain connection:

The shaft seal pressure equals the pressure in the drain line.

## MP/MR...1 motors with low pressure seal or standard shaft seal and without drain connection:

The shaft seal pressure never exceeds the pressure in the return line.

# MP/MR... motors with low pressure seal or standard shaft seal and with drain connection:

The shaft seal pressure equals the pressure in the drain line.