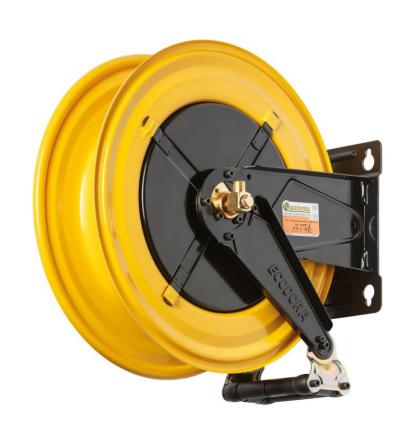

# P/N 430/300

Fixed hose reel s. 430, for oil and water, 200 bar, without hose. Arrangement for double inlet-outlet. Inlet-outlet G 3/8" (m)

### **FEATURES**

| Pressure          | 200 bar                                      |  |
|-------------------|----------------------------------------------|--|
| Compatible fluids | oils and similar products - water            |  |
| Swivel joint      | 2 AISI 304 stainless steel swivels joint     |  |
| Seals             | Viton <sup>®</sup>                           |  |
| Characteristic    | fixed                                        |  |
| Material          | painted steel                                |  |
| Couplings         | -                                            |  |
| Hose              | -                                            |  |
| ø e hose length   | -                                            |  |
| Inlet             | G 3/8" (f)                                   |  |
| Outlet            | G 3/8" (m)                                   |  |
| Reel flow path    | AISI 304 stainless steel - zinc plated steel |  |