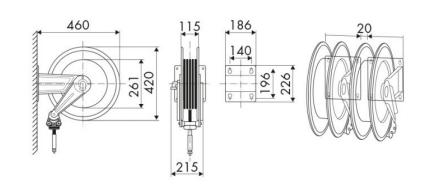

nd similar products - water            |  |
| Swivel joint      | 2 AISI 304 stainless steel swivels joint     |  |
| Seals             | Viton <sup>®</sup>                           |  |
| Characteristic    | fixed                                        |  |
| Material          | painted steel                                |  |
| Couplings         | -                                            |  |
| Hose              | -                                            |  |
| ø e hose length   | -                                            |  |
| Inlet             | G 3/8" (f)                                   |  |
| Outlet            | G 3/8" (m)                                   |  |
| Reel flow path    | AISI 304 stainless steel - zinc plated steel |  |



## **OVERALL DIMENSIONS IN MM**



### **FURTHER FEATURES**

| Capacity 1/4" | Capacity 5/16" | Capacity 3/8" |
|---------------|----------------|---------------|
| 13 m          | 12 m           | 10 m          |