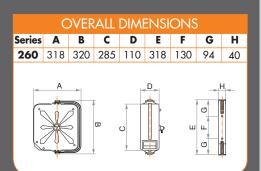

## Series industrial ENCLOSED in SHOCK RESISTANT TECHNOPOLIMER Air - Cold water Swivel Brass Viton

20 bar

Viton Polyurethane

THE HOSE REELS ARE EQUIPPED WITH HOSE STOP AND 1,5 m CONNECTION HOSE

|               | Article | Capacity I/min<br>Air-Water | Delivery<br>hose      | ø Hose | Inlet connection | Outlet connection |
|---------------|---------|-----------------------------|-----------------------|--------|------------------|-------------------|
| Series<br>260 | 261/11  | 350 - 20                    | 11m (911/11)          | 8x12   | M 1/4"G          | M 1/4"G           |
|               | 261/12  | 280 - 10                    | 11m (901/11)          | 6x10   | M 1/4"G          | M 1/4"G           |
|               |         | Ŷ                           | N° 1 packing m³ 0,025 | 👸 kg 6 |                  |                   |