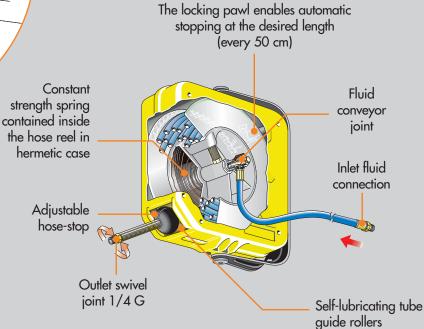

## Series industrial ENCLOSED in SHOCK RESISTANT TECHNOPOLIMER Air - Cold water Swivel Brass Viton

20 bar

Viton Polyurethane

THE HOSE REELS ARE EQUIPPED WITH HOSE STOP AND 1,5 m CONNECTION HOSE

|               | Article | Capacity I/min<br>Air-Water | Delivery<br>hose      | ø Hose | Inlet connection | Outlet connection |
|---------------|---------|-----------------------------|-----------------------|--------|------------------|-------------------|
| Series<br>260 | 261/11  | 350 - 20                    | 11m (911/11)          | 8x12   | M 1/4"G          | M 1/4"G           |
|               | 261/12  | 280 - 10                    | 11m (901/11)          | 6x10   | M 1/4"G          | M 1/4"G           |
|               |         | Ŷ                           | N° 1 packing m³ 0,025 | 👸 kg 6 |                  |                   |