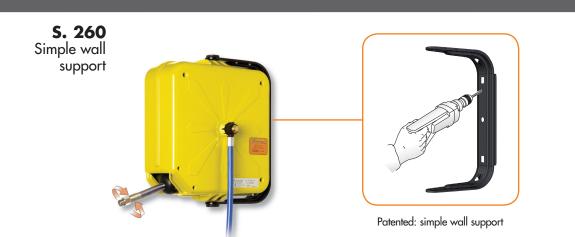

## A small size hose reel

lightweight, professional and solid, with technical features that make it

extremely versatile for most applications and suitable for countless uses.