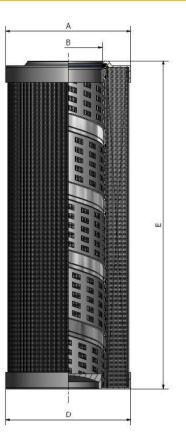

#### **Product Dimensions**

| A (mm) | 80.0  | (inch) | 3.15 |
|--------|-------|--------|------|
| B (mm) | 43.2  | (inch) | 1.70 |
| D (mm) | 80.0  | (inch) | 3.15 |
| E (mm) | 208.0 | (inch) | 8.19 |