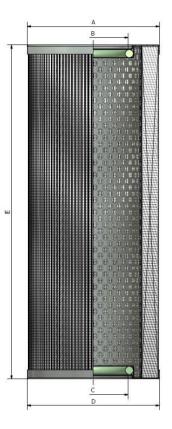

#### **Product Dimensions**

| A (mm) | 99.0  | (inch) | 3.90 |
|--------|-------|--------|------|
| B (mm) | 52.8  | (inch) | 2.08 |
| C (mm) | 52.8  | (inch) | 2.08 |
| D (mm) | 99.0  | (inch) | 3.90 |
| E (mm) | 159.0 | (inch) | 6.26 |