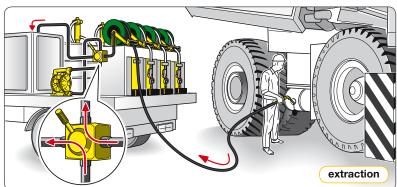

# Accessories 4-way evacuation valve and flow regulator chamber

The 4-way evacuation valve is used for extraction and discharge of waste oil fluid hydraulic gear and engine oil and antifreeze

Art. 38130