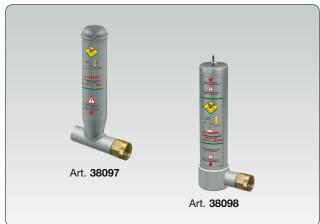

#### Art. 38097

## Flow regulator chamber F 3/4" x F 3/4" equipped with:

- one-way valve eliminates sudden pressure changes, ensuring a regular flow
- suitable for R 1:1 3:1 5:1 pumps
- max pressure 100 bar

# Art. 38098

### Flow regulator chamber F 3/4" x F 3/4" with air tank equipped with:

- one-way valve eliminates sudden pressure changes, ensuring a regular flow
- suitable for pumps till R 20:1
- max pressure 100 bar