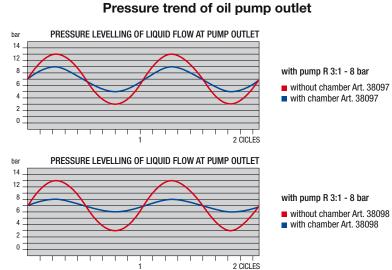

#### Art. 38097

## Flow regulator chamber F 3/4" x F 3/4" equipped with:

- one-way valve eliminates sudden pressure changes, ensuring a regular flow
- suitable for R 1:1 3:1 5:1 pumps
- max pressure 100 bar

# Art. 38098

### Flow regulator chamber F 3/4" x F 3/4" with air tank equipped with:

- one-way valve eliminates sudden pressure changes, ensuring a regular flow
- suitable for pumps till R 20:1
- max pressure 100 bar