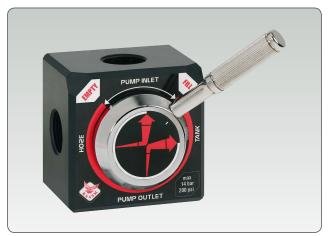

# Accessories 4-way evacuation valve and flow regulator chamber

The 4-way evacuation valve is used for extraction and discharge of waste oil fluid hydraulic gear and engine oil and antifreeze

Art. 38130

4-way evacuation valve with connection F 3/4"G

Art. 38131

4-way evacuation valve with connection F 1"G

Art. 38132

4-way evacuation valve with connection F 1.1/2"G

| Article | Seals | Connection | Pressure | Weight |
|---------|-------|------------|----------|--------|
| 38130   | Viton | F 3/4"     | 14 bar   | 3 Kg   |
| 38131   | Viton | F 1"       | 14 bar   | 3 Kg   |
| 38132   | Viton | F 1.1/2"   | 14 bar   | 3 Kg   |