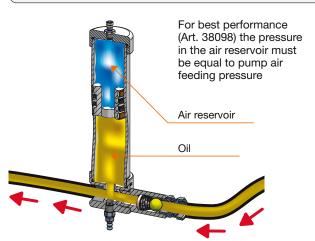

# Art. 38098

### Flow regulator chamber F 3/4" x F 3/4" with air tank equipped with:

- one-way valve eliminates sudden pressure changes, ensuring a regular flow
- suitable for pumps till R 20:1
- max pressure 100 bar