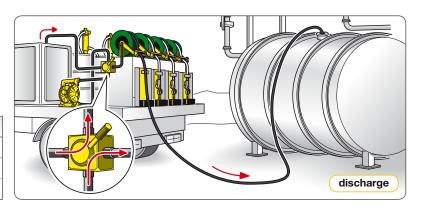

# Accessories 4-way evacuation valve and flow regulator chamber

The 4-way evacuation valve is used for extraction and discharge of waste oil fluid hydraulic gear and engine oil and antifreeze

Art. 38130