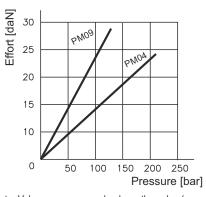

operating on the top of the lever

Note: Values are measured only on the valve (no cavity) with oil viscosity of 46 cSt at 50 °C. The drop of the pressure can change by the fluid viscosity and fluid temperature.