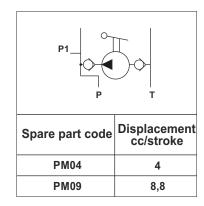

## Spare part codes - cartridges only

| Description                                    | Spare part code |
|------------------------------------------------|-----------------|
| 4cc hand pump 7/8-14UNF<br>cartridge + lever   | CARTPM04L       |
| 8,8cc hand pump 7/8-14UNF<br>cartridge + lever | CARTPM09L       |