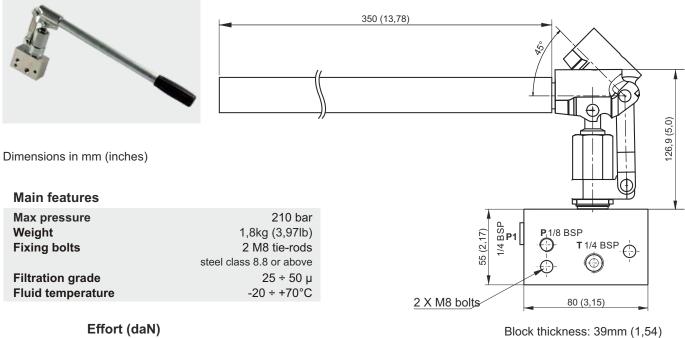

## Mounting example

Note: Recommended tightening torque for M8 bolts: 16 Nm. Attention! Do not use tie-rods less than 8.8.

Commissioning: the pump must be bled by opening the plug of the unused pressure port (P or P1), pumping a few times until all air bubbles and then clean oil come out, then tightening the plug again.