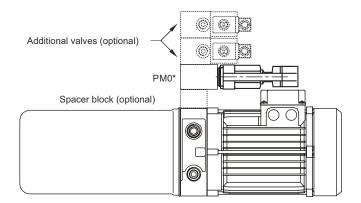

## Mounting example

Note: Recommended tightening torque for M8 bolts: 16 Nm. Attention! Do not use tie-rods less than 8.8.

Commissioning: the pump must be bled by opening the plug of the unused pressure port (P or P1), pumping a few times until all air bubbles and then clean oil come out, then tightening the plug again.