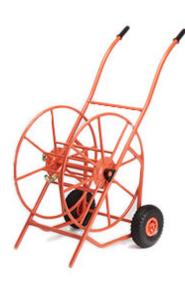

## Art. 415

Professional hose reel cart, extremely strong, recommended for winding up hose for large grounds and also for industrial uses.

Steel made and coated with non-toxic polyester powder. Equipped with inflatable tires and two large revolving hose holders made of brass to guarantee the real 1" water flow.

## **TECHNICAL DATA**

33

A

A

| 10943000861 | EAN<br>8010943000182                     |
|-------------|------------------------------------------|
| <b></b>     | <b>Reach</b><br>100 m 1″                 |
| 2           | Gross Weight<br>17,000 kg                |
| ß           | <b>Box sizes</b><br>1120 x 640 x 1300 mm |
| Æ.          | Pcs<br>4                                 |
|             | Pallet sizes<br>130 x 118 x 222 cm       |
| F           | Volume (Pcs x cbm)<br>1                  |
|             | Pack.<br>1                               |