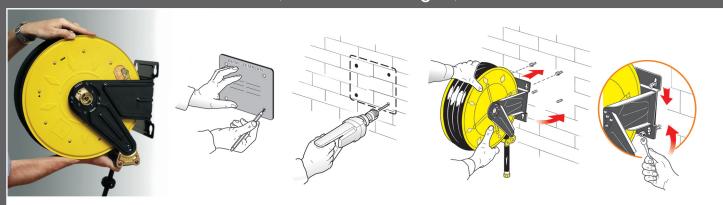

## • Hose Reels installation (as in the catalogue)

The solid and compact bracket is provided with four slotted mounting holes for easy and safe installation. Using the template supplied with the hose reel it's easier to mark plugs holes for hose reel fixing.