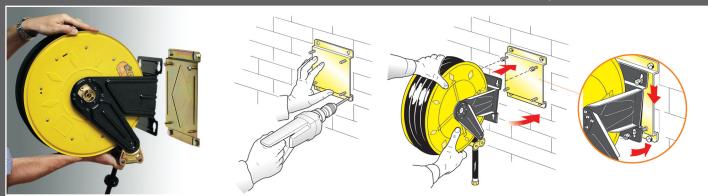

## • Hose Reels installation with additional bracket (optional)

On request an additional bracket for a quick installation and disassembly is available. Furthermore this bracket allows installing several hose reels in series.