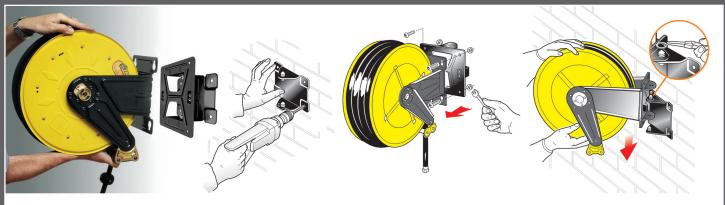

## Hose Reels installation with swivelling bracket (optional)

On request a swivelling bracket to make the reel turning 40° to the right and 40° to the left is available.