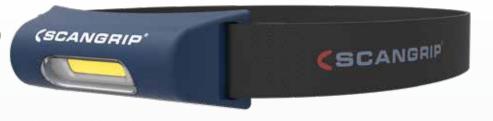

## COB LED rechargeable headlamp

As opposed to all other headlamps providing a beam of light, ZONE is designed to provide optimum work light illuminating your entire work area.

Supplied with the newest COB LED technology, the ZONE provides an extremely powerful illumination which spreads the uniform light to the maximum and lightens up your entire field of view. With ZONE you avoid turning the head to illuminate your actual workspace from a limited headlamp beam.

ZONE is designed for professional use. It is sturdy and has a low weight of only 66g. With its attractive price, ZONE will become another SCANGRIP bestseller.

- Lights up your entire field of view
- New rechargeable battery technology
- Designed for professional work
- Low weight (only 66g)
- Easy adjustable headband (25mm)